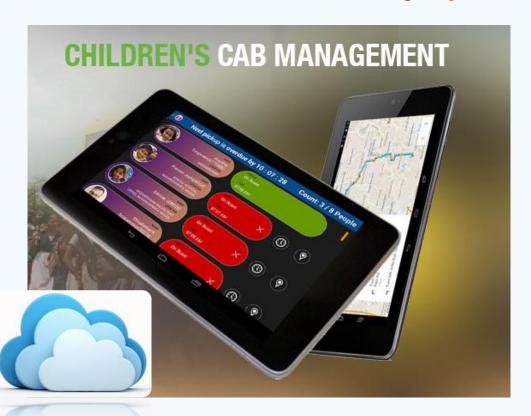

## KidSafe - How it works

Par

parents

SMS Platform

KidSafe Mobile System with GPS for Vehicles

Remote monitoring for School Management and Parents

Gate Attendance

Mobile App for parents.
Fast SMS or Push Notification for Parents

## KidSafe - Offerings

- · Vehicle Tracking System with live video capturing.
- Smart Badge for students for Student presence in Vehicle.
- · Student Tracking & Movement system within school campus.