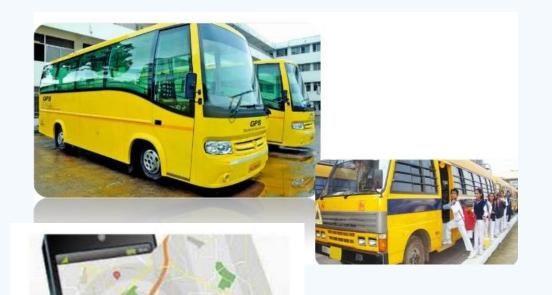

## KidSafe - How it works

Par

parents

SMS Platform

KidSafe Mobile System with GPS for Vehicles

Remote monitoring for School Management and Parents

Gate Attendance

Mobile App for parents.
Fast SMS or Push Notification for Parents

## KidSafe - Offerings

- · Vehicle Tracking System with live video capturing.
- Smart Badge for students for Student presence in Vehicle.
- · Student Tracking & Movement system within school campus.