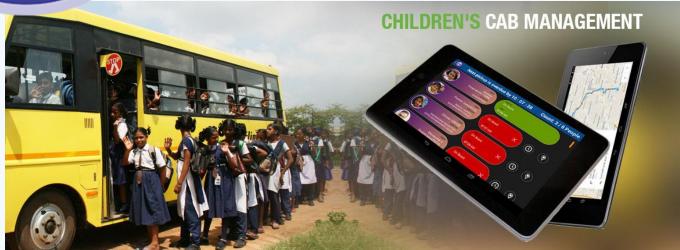

## KidSafe - How it works

Par

parents

SMS Platform

KidSafe Mobile System with GPS for Vehicles

Remote monitoring for School Management and Parents

Gate Attendance

Mobile App for parents.
Fast SMS or Push Notification for Parents

## KidSafe - Offerings

- · Vehicle Tracking System with live video capturing.
- Smart Badge for students for Student presence in Vehicle.
- · Student Tracking & Movement system within school campus.