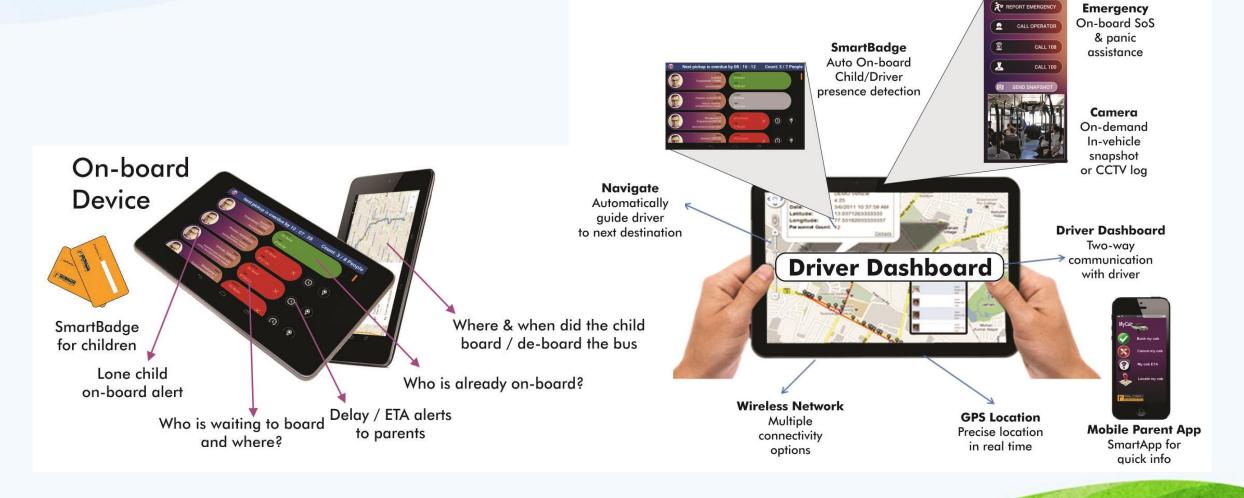

#### KidSafe - Brief

- Kidsafe system is developed on State of the art technology.
- · Remote web monitoring and control.
- Remote parent login through Mobile Apps or internet.
- No manual swiping of ID cards.
- Smart Driver dashboard with Fleet optimization at its best.
- Fully automated, zero manual intervention

## KidSafe - How it works

Par

parents

SMS Platform

KidSafe Mobile System with GPS for Vehicles

Remote monitoring for School Management and Parents

Gate Attendance

Mobile App for parents.
Fast SMS or Push Notification for Parents

## KidSafe - Offerings

- · Vehicle Tracking System with live video capturing.
- Smart Badge for students for Student presence in Vehicle.
- · Student Tracking & Movement system within school campus.