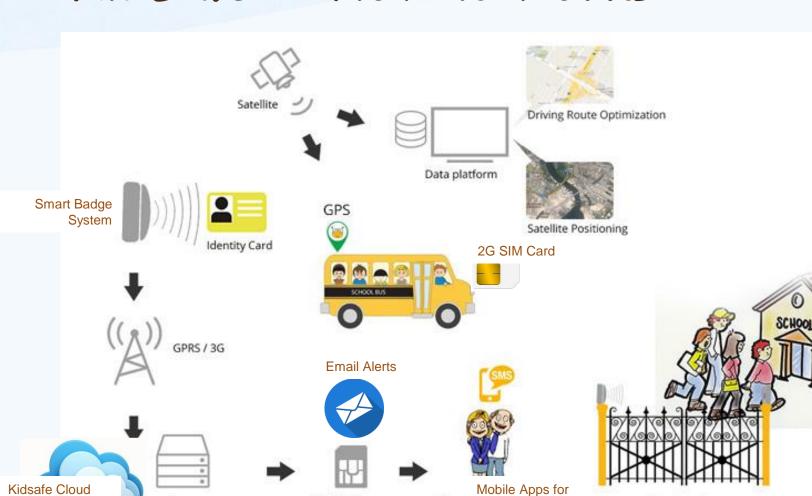

## KidSafe - How it works

Par

parents

SMS Platform

KidSafe Mobile System with GPS for Vehicles

Remote monitoring for School Management and Parents

Gate Attendance

Mobile App for parents.
Fast SMS or Push Notification for Parents