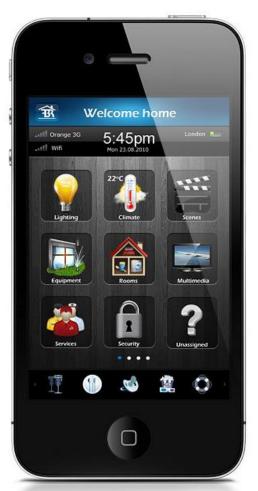

## Smart Home Automation

- Retrofit & Wireless
- Energy Savings & Management
- Remote Access Smart Phones or Devices and via Internet or Cloud
- The Green Factor

Lighting & Scene

Climate & HVAC

Audio & Video Security & Surveillance

#### LIGHTING

The HomeAutomat System makes it possible for you to control all the lights in the house using your mobile phone screen.

#### CLIMATE

Control the climate in your house, according to your needs and expectations.

#### **EQUIPMENT**

Use the HomeAutomat System to control roller blinds, gates, awnings and garden sprinkler systems.

#### ROOMS

Manage the whole room, without having to use any sub-functions.

#### MULTIMEDIA

Control all the multimedia devices in your house using your mobile phone screen.

#### SERVICES

HomeAutomat System can make various services arrangements based on the triggers and settings.

#### SECURITY

Ensure the safety of you and your family by managing the alarm and the monitoring systems.