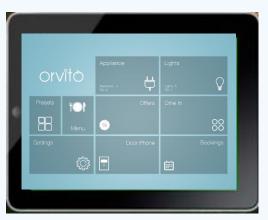

#### LIGHTING

The HomeAutomat System makes it possible for you to control all the lights in the house using your mobile phone screen.

#### CLIMATE

Control the climate in your house, according to your needs and expectations.

#### SCENES

Thanks to the use of scenes, you won't have to perform individual, repetitive activities. Create a scene to automatically trigger many devices.

#### **EQUIPMENT**

Use the HomeAutomat System to control roller blinds, gates, awnings and garden sprinkler systems.

#### THE INTERCOM

It allows you to stay in touch with the members of your household and your guests. Call your son for dinner or invite some guests for a meal.

#### ROOMS

Manage the whole room, without having to use any sub-functions.

#### MULTIMEDIA

Control all the multimedia devices in your house using your mobile phone screen.

#### SERVICES

HomeAutomat System can make various services arrangements based on the triggers and settings.

#### SECURITY

Ensure the safety of you and your family by managing the alarm and the monitoring systems.

#### SHORTCUTS

You can create your own shortcuts in order to facilitate access to a given room or scene.