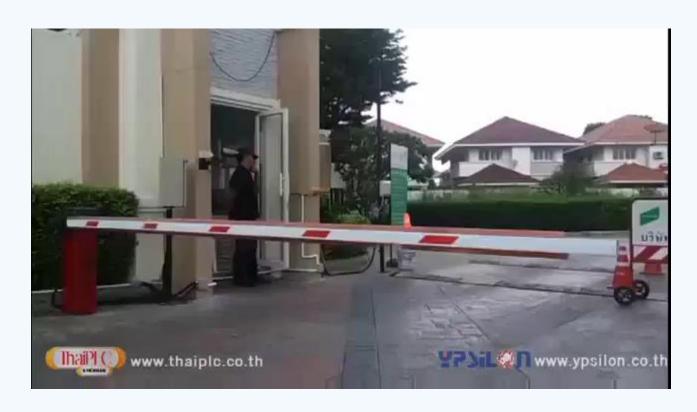

Car parking for the authorized residents' cars based on RFID with automatic entry / exit point opening. Simplified Car Parking Solutions.

### Long Range Access Control

Use UHF passive tags or Active tags for authenticating the driver or the car itself. With windshield tags and UHF readers, you can read up to 15 meters.

HOMEAUTOMAT

Car parking for the authorized residents' cars based on RFID with automatic entry point opening. Simplified Car Parking Solutions.

Car parking for the authorized residents' cars based on RFID with automatic entry point opening. Simplified Car Parking Solutions.