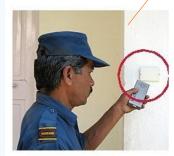

Hotspots

**HOMEAUTOMAT** 

Guard Patrolling & Monitoring System (SW GPMS)

- Data downloaded from handheld shall provide you quick reports like 'by Device wise', by Location wise, un visited location based on date.
- The reports can be emailed from the system.
- HA-Cloud is a web interface of the Secure watch solution.
- If the data is not uploaded within 24 hours from the last upload, the HA-Cloud shall send an alert to the immediate supervisor.
- The HA-Cloud shall email the respective email ids the required report as per their choice.
- The HA-Cloud provides various Graphical reports of the solution.
- The HA-Cloud is Smart Phones browser friendly.

HOMEAUTOMAT

Guard Patrolling & Monitoring System (SW GPMS)

HOMENUTOMAT

HA-Cloud interface

Guard Patrolling & Monitoring System (SW GPMS)

- HomeAutomat offers a comprehensive range of Guard Patrolling & Monitoring System.
- Guard patrolling is essential to make sure that the gateway or the premises is safe and secure.
- Security guard shall carry a **hand held reader** to the specific hotspots (a location where **RFID** tags are placed) and the reader records the date and time of the security guard visit to the hotspot.
- These data is further available for the management for a detailed analysis.