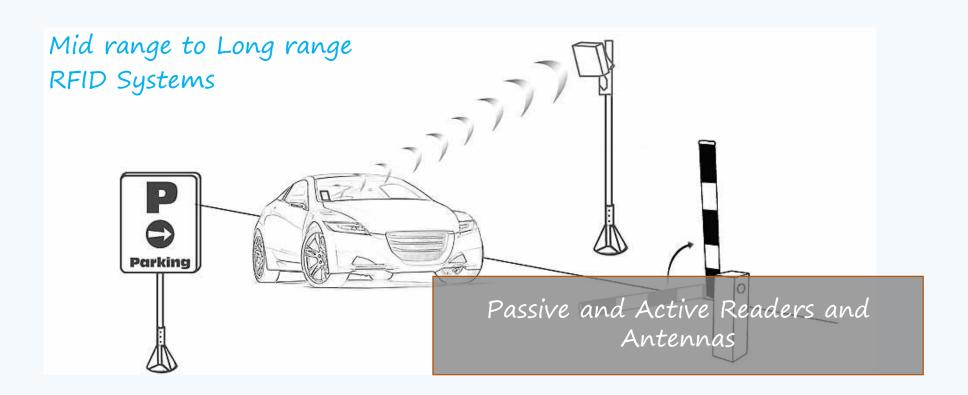

Car parking for the authorized residents' cars based on RFID with automatic entry / exit point opening. Simplified Car Parking Solutions.

### Mid-Range Access Control

Use 10 to 100 cm readers' range to authenticate the driver of the cars. It can be done together with long range identification of the car.

### Long Range Access Control

Use UHF passive tags or Active tags for authenticating the driver or the car itself. With windshield tags and UHF readers, you can read up to 15 meters.

HOMEAUTOMAT

Car parking for the authorized residents' cars based on RFID with automatic entry point opening. Simplified Car Parking Solutions.