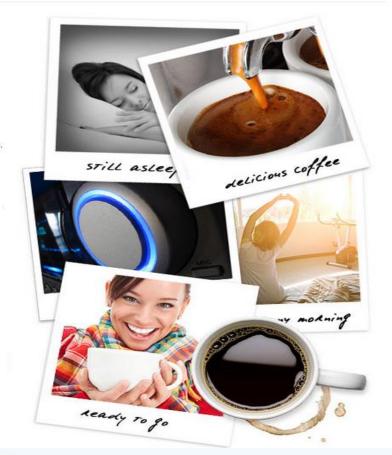

## Perfect wake up

Use infinite possibilities of the HomeAutomat System for your comfort and convenience during everyday morning activities.

Central unit of the HomeAutomat System collects meteorological data, using which it customizes number of scheduled activities, such as adjusting temperature inside the house to your morning needs and habits.

Temperature in your house is now perfect. The house gently wakes you up by playing tunes from your favorite radio station, gradually increasing the volume.

Roller blinds pull up gently and your bedroom is flooded with natural light. In wintertime, the system turns on the light on 30% brightness, allowing your eyesight to gradually adjust to daylight.

Your eyes are open. The system senses motion in the bedroom and lights your way to the bathroom and the kitchen.

Bathtub fills with hot water while coffee maker turns on. The TV turns on. There's nothing like the latest world news...