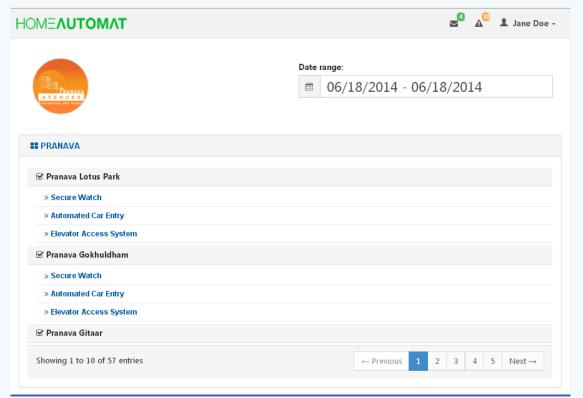

Hotspots

**HOMEAUTOMAT** 

Guard Patrolling & Monitoring System (SW GPMS)

- Data downloaded from handheld shall provide you quick reports like 'by Device wise', by Location wise, un visited location based on date.
- The reports can be emailed from the system.
- HA-Cloud is a web interface of the Secure watch solution.
- If the data is not uploaded within 24 hours from the last upload, the HA-Cloud shall send an alert to the immediate supervisor.
- The HA-Cloud shall email the respective email ids the required report as per their choice.
- The HA-Cloud provides various Graphical reports of the solution.
- The HA-Cloud is Smart Phones browser friendly.

HOMEAUTOMAT

Guard Patrolling & Monitoring System (SW GPMS)

HOMENUTOMAT

HA-Cloud interface

Guard Patrolling & Monitoring System (SW GPMS)

- HomeAutomat offers a comprehensive range of Guard Patrolling & Monitoring System.
- Guard patrolling is essential to make sure that the gateway or the premises is safe and secure.
- Security guard shall carry a **hand held reader** to the specific hotspots (a location where **RFID** tags are placed) and the reader records the date and time of the security guard visit to the hotspot.
- These data is further available for the management for a detailed analysis.