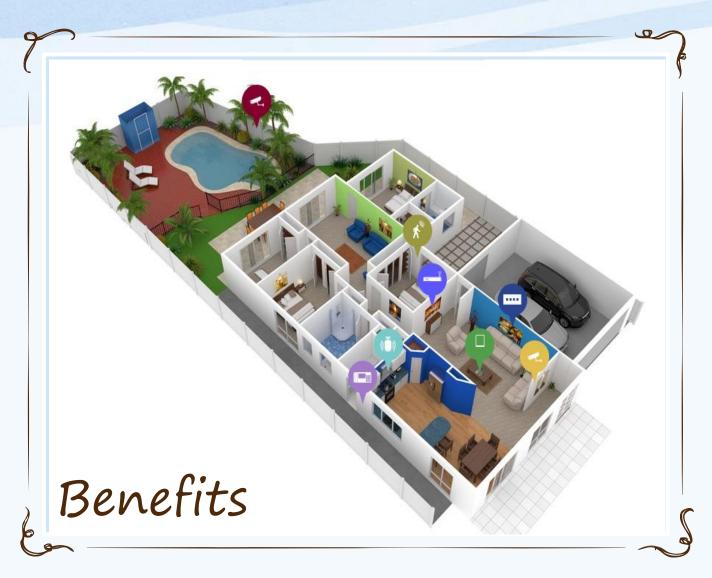

# Automation. Security. Communication.

### Automation

- Smart Home Automation
- Common Area Lighting & Gardening Automation
- Guest Room Automation
- Board Room Automation
- Nurse Care System
- AV & Projector Solutions
- Digital SATV

### Security

- Surveillance & CCTV System
- Sensors & Perimeter Solutions
- Fire & PA System
- Automated Car Access, Elevator Access, General Access System
- Guard Patrolling & Monitoring System
- Movement & Vehicle Tracking Systems
  - Kids, Student, Employees, Visitors

### Communications

- Wi-Fi Solutions
- VDP Multi VDP or Intercom System
- HA Cloud Analytics