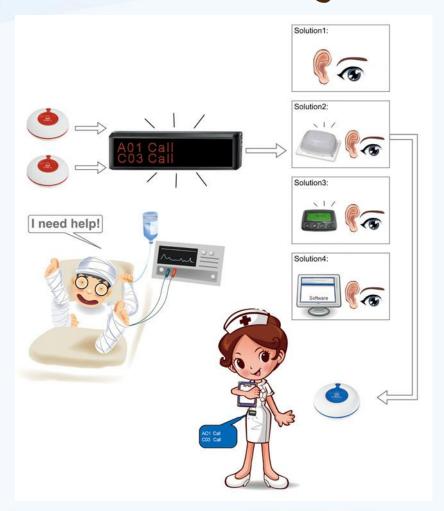

## Health Care System - Nurse Call, Patient Management

Electronic / Toilet Calling Unit

- \* Door Indicator
- \* Nurse Station Supervisory Controller

Token Management System