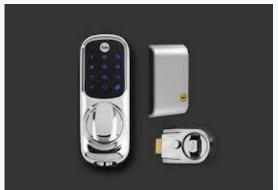

#### Access based Elevator

Secured access to residents.

Visitor, Residents, Maid servant and others has to flash the card and then select the floor to use the lift.

## Access Systems

Secured access to specific areas.

Two-way

**GPS Location** 

Biometric, Face Recognition. Card based, Digital

connectivity

Special Access system for Kids Safe or Cab System

Guard Patrolling & Monitoring System (SW GPMS)