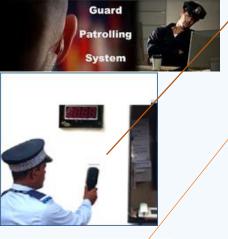

Hotspots

**HOMEAUTOMAT** 

Guard Patrolling & Monitoring System (SW GPMS)

- Data downloaded from handheld shall provide you quick reports like 'by Device wise', by Location wise, un visited location based on date.
- The reports can be emailed from the system.
- HA-Cloud is a web interface of the Secure watch solution.
- If the data is not uploaded within 24 hours from the last upload, the HA-Cloud shall send an alert to the immediate supervisor.
- The HA-Cloud shall email the respective email ids the required report as per their choice.
- The HA-Cloud provides various Graphical reports of the solution.
- The HA-Cloud is Smart Phones browser friendly.

HOMEAUTOMAT

Guard Patrolling & Monitoring System (SW GPMS)

HOMENUTOMAT

HA-Cloud interface

Guard Patrolling & Monitoring System (SW GPMS)

- HomeAutomat offers a comprehensive range of Guard Patrolling & Monitoring System.
- Guard patrolling is essential to make sure that the gateway or the premises is safe and secure.
- Security guard shall carry a **hand held reader** to the specific hotspots (a location where **RFID** tags are placed) and the reader records the date and time of the security guard visit to the hotspot.
- These data is further available for the management for a detailed analysis.