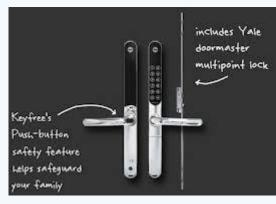

## Access Systems

Secured access to specific areas.

Two-way

**GPS Location** 

Biometric, Face Recognition. Card based, Digital

connectivity

Special Access system for Kids Safe or Cab System

Guard Patrolling & Monitoring System (SW GPMS)