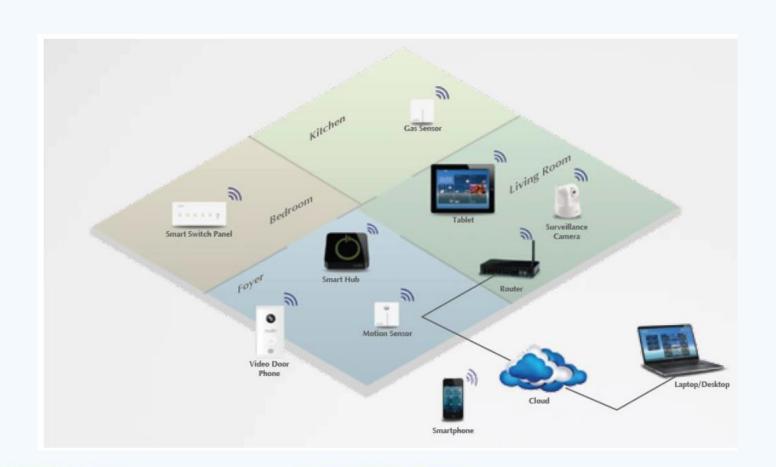

## HOMEAUTOMAT

Smart Home Automation

## HOMEAUTOMAT

## Smart Home Automation

- Retrofit & Wireless
- Energy Savings & Management
- Remote Access Smart Phones or Devices and via Internet or Cloud
- The Green Factor

Lighting & Scene

Climate & HVAC

Audio & Video Security & Surveillance

Curtain & Appliances

Water & Garden

Cost effective,
Retrofit & Wireless

Remote Access

Smart Phone / Tablets

Energy Management
The Green Factor