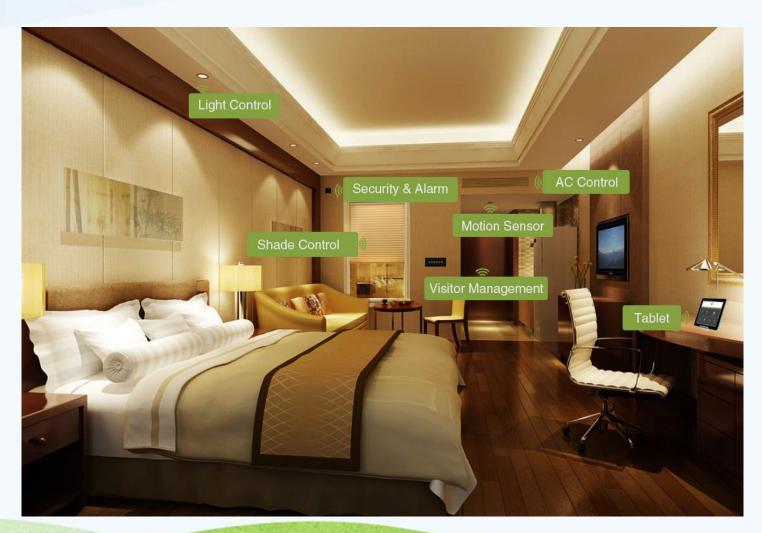

### Automation

- Smart Home Automation
- Common Area Lighting & Gardening Automation
- Guest Room Automation
- Board Room Automation
- Nurse Care System
- AV & Projector Solutions
- Digital SATV

### Security

- Surveillance & CCTV System
- Sensors & Perimeter Solutions
- Fire & PA System
- Automated Car Access, Elevator Access, General Access System
- Guard Patrolling & Monitoring System
- Movement & Vehicle Tracking Systems
  - Kids, Student, Employees, Visitors

#### LIGHTING

The HomeAutomat System makes it possible for you to control all the lights in the house using your mobile phone screen.

#### CLIMATE

Control the climate in your house, according to your needs and expectations.

#### SECURITY

Ensure the safety of you and your family by managing the alarm and the monitoring systems.