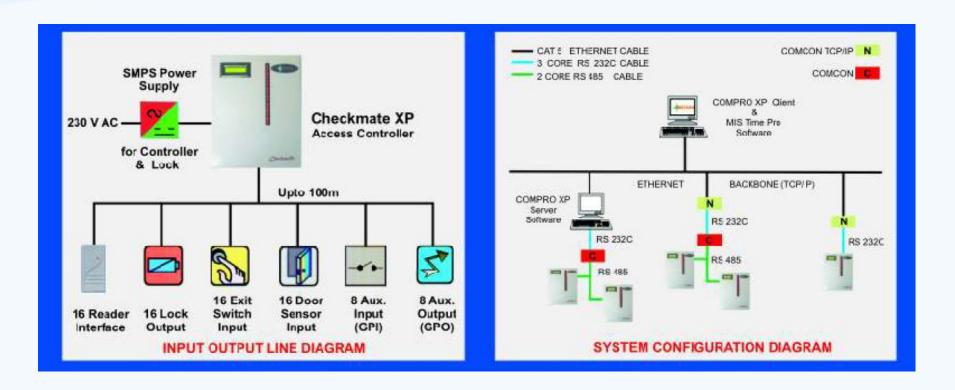

#### Access based Elevator

Secured access to residents.

Visitor, Residents, Maid servant and others has to flash the card and then select the floor to use the lift.

## Access Systems

Secured access to specific areas.

Two-way

**GPS Location** 

Biometric, Face Recognition. Card based, Digital

connectivity

Special Access system for Kids Safe or Cab System

Guard Patrolling & Monitoring System (SW GPMS)