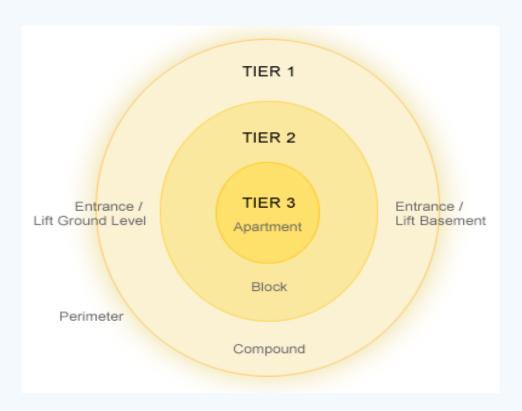

# Gated Community Solutions

## Gated Community

- Simplified Process
- Informative
- Guaranteed ROI in a year
- Streamline residents transactions
- Strong MIS (Management Information System)