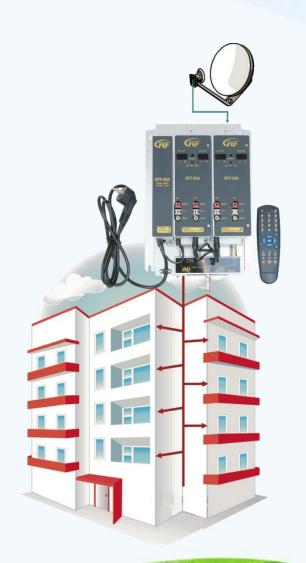

## Digital Satellite TV Solutions

 Digital TV offers customized cost-effective technology solutions for networks of any size

 Solutions are based on reliability, quality, functionality and design

 Delivers crystal-clear 100% digital picture and sound - in HD and SD - to every TV in Apartments / Hotels and other network