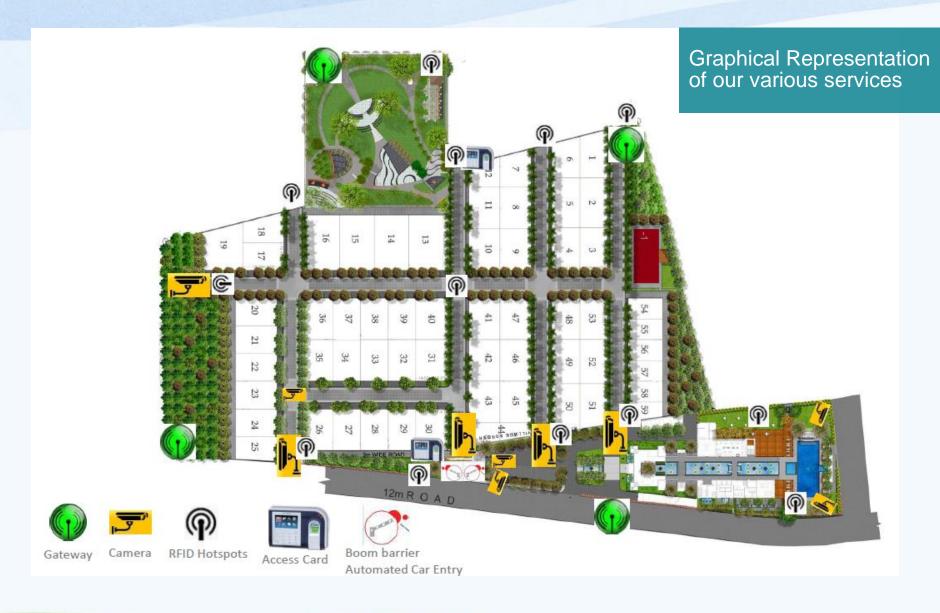

# Gated Community Solutions

Car parking for the authorized residents' cars based on RFID with automatic entry / exit point opening. Simplified Car Parking Solutions.

### Mid-Range Access Control

Use 10 to 100 cm readers' range to authenticate the driver of the cars. It can be done together with long range identification of the car.

### Long Range Access Control

Use UHF passive tags or Active tags for authenticating the driver or the car itself. With windshield tags and UHF readers, you can read up to 15 meters.

HOMEAUTOMAT

Car parking for the authorized residents' cars based on RFID with automatic entry point opening. Simplified Car Parking Solutions.

Car parking for the authorized residents' cars based on RFID with automatic entry point opening. Simplified Car Parking Solutions.

#### Access based Elevator

Secured access to residents.

Visitor, Residents, Maid servant and others has to flash the card and then select the floor to use the lift.

## Access Systems

Secured access to specific areas.

Two-way

**GPS Location** 

Biometric, Face Recognition. Card based, Digital

connectivity

Special Access system for Kids Safe or Cab System

Guard Patrolling & Monitoring System (SW GPMS)