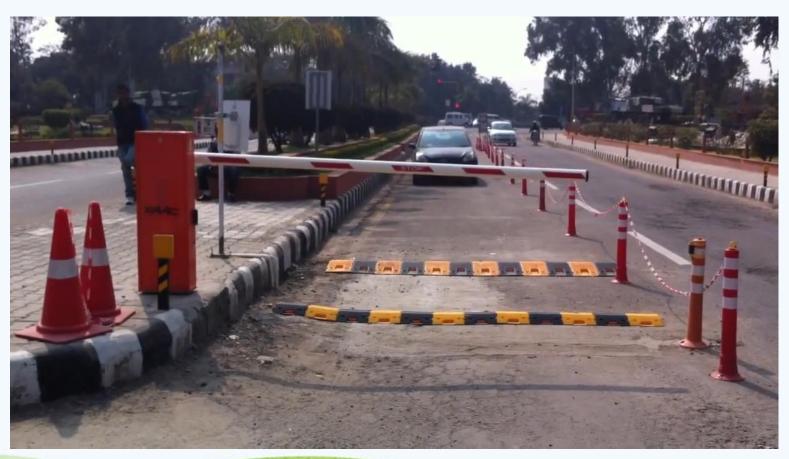

Car parking for the authorized residents' cars based on RFID with automatic entry / exit point opening. Simplified Car Parking Solutions.

### Long Range Access Control

Use UHF passive tags or Active tags for authenticating the driver or the car itself. With windshield tags and UHF readers, you can read up to 15 meters.

HOMEAUTOMAT

Car parking for the authorized residents' cars based on RFID with automatic entry point opening. Simplified Car Parking Solutions.

Car parking for the authorized residents' cars based on RFID with automatic entry point opening. Simplified Car Parking Solutions.