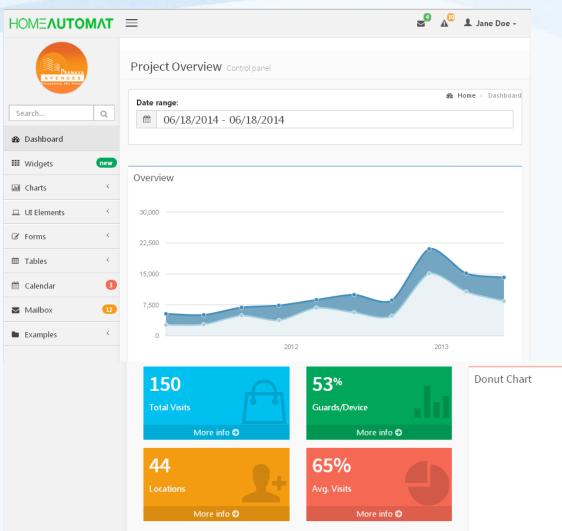

Hotspots

**HOMEAUTOMAT** 

Guard Patrolling & Monitoring System (SW GPMS)

- Data downloaded from handheld shall provide you quick reports like 'by Device wise', by Location wise, un visited location based on date.
- The reports can be emailed from the system.
- HA-Cloud is a web interface of the Secure watch solution.
- If the data is not uploaded within 24 hours from the last upload, the HA-Cloud shall send an alert to the immediate supervisor.
- The HA-Cloud shall email the respective email ids the required report as per their choice.
- The HA-Cloud provides various Graphical reports of the solution.
- The HA-Cloud is Smart Phones browser friendly.

HOMEAUTOMAT

Guard Patrolling & Monitoring System (SW GPMS)

HOMENUTOMAT

HA-Cloud interface

Guard Patrolling & Monitoring System (SW GPMS)

- HomeAutomat offers a comprehensive range of Guard Patrolling & Monitoring System.
- Guard patrolling is essential to make sure that the gateway or the premises is safe and secure.
- Security guard shall carry a **hand held reader** to the specific hotspots (a location where **RFID** tags are placed) and the reader records the date and time of the security guard visit to the hotspot.
- These data is further available for the management for a detailed analysis.