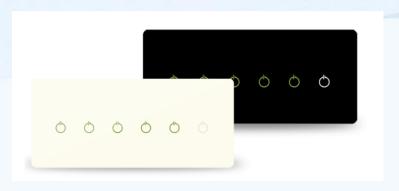

- Wireless
- Stylish, Elegant and Intelligent Solutions
- Features

9

- Elegant accessories that gives complete Home Automation
- Wi-Fi based Solution

Motion, Gas & Other Sensors

Video Door Phone

Intelli Feather touch switches with sensors