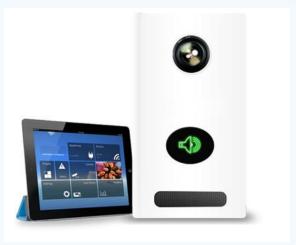

## Multi VDP or intercom System

- Video Door Phone with integrated IP Camera features include:
- Two way audio, one way video communication with single touch UI that enables resident to easily converse with visitor
- Ability to take video door phone call from your personal tablet using Orvito apps
- Infrared (IR) camera on the outdoor unit to provide clear images of
- Visitors even during night/low light situations
- Automatically records images/videos of visitors for added security
- Remote alert feature to alert resident on the smartphone
- Video message feature for visitors to leave a message if the resident is away
- Remote camera activation from the indoor unit to discreetly monitor/record any suspicious activity