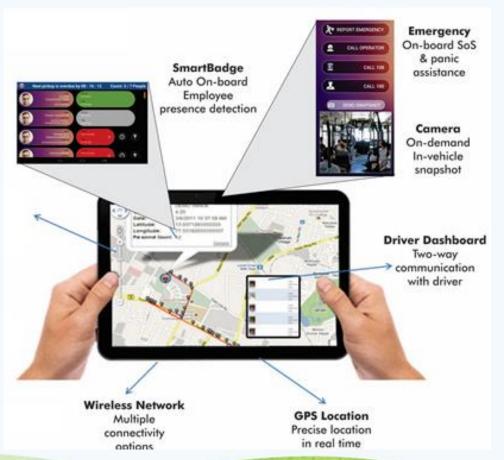

## Access Systems

Secured access to specific areas.

Two-way

**GPS Location** 

Biometric, Face Recognition. Card based, Digital

connectivity

Special Access system for Kids Safe or Cab System

Guard Patrolling & Monitoring System (SW GPMS)

#### Tracking Movements for safety

- Netsoft has partnered with Politron to give a complete Safety solution based on RFID or other communication networks.
- > Netsoft's solutions under the brand name 'SafeTrack' includes:
  - KidSafe Vehicle & Student Tracking System.
  - SmarTrack Vehicle & Employee Tracking System with special module for cab management.
  - Walkfree Human or Asset Tracking within the campuses or specific locations.
- SafeTrack is a cloud based solution with user interface on browser or on mobile smart devices, with alerts messages – SMS / Email / Push notification.

- Safety solution for the kids tracking who travel in school / private Vehicles.
- Advanced GPS tracking solution with two way communication features with driver and parents (optional).
- A reliable solution to track the children exact location in the move or at school.
- State of the art technology uses Tablet or Smart Phones for the solution.
- Remote Web monitoring and control
- Smart driver dash board
- Guides driver to next kid pickup
- Fully automated with O manual interruption.