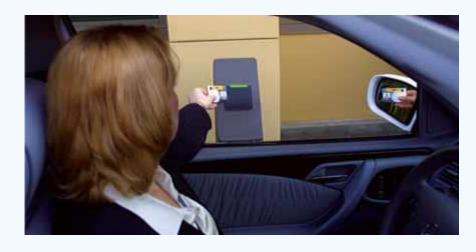

## Access Systems

Secured access to specific areas.

Two-way

**GPS Location** 

Biometric, Face Recognition. Card based, Digital

connectivity

Special Access system for Kids Safe or Cab System

Guard Patrolling & Monitoring System (SW GPMS)

#### Tracking Movements for safety

- Netsoft has partnered with Politron to give a complete Safety solution based on RFID or other communication networks.
- > Netsoft's solutions under the brand name 'SafeTrack' includes:
  - KidSafe Vehicle & Student Tracking System.
  - SmarTrack Vehicle & Employee Tracking System with special module for cab management.
  - Walkfree Human or Asset Tracking within the campuses or specific locations.
- SafeTrack is a cloud based solution with user interface on browser or on mobile smart devices, with alerts messages – SMS / Email / Push notification.

- Safety solution for the kids tracking who travel in school / private Vehicles.
- Advanced GPS tracking solution with two way communication features with driver and parents (optional).
- A reliable solution to track the children exact location in the move or at school.
- State of the art technology uses Tablet or Smart Phones for the solution.
- Remote Web monitoring and control
- Smart driver dash board
- Guides driver to next kid pickup
- Fully automated with O manual interruption.