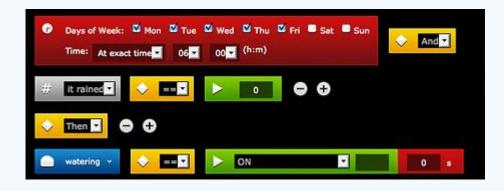

### Sensors determine illumination

Use sensors to match light intensity to conditions outside. Lights may be turned on automatically when it starts getting dark and it's intensity will increase after the sunset.

## Perfect wake up

Use infinite possibilities of the HomeAutomat System for your comfort and convenience during everyday morning activities.

Central unit of the HomeAutomat System collects meteorological data, using which it customizes number of scheduled activities, such as adjusting temperature inside the house to your morning needs and habits.