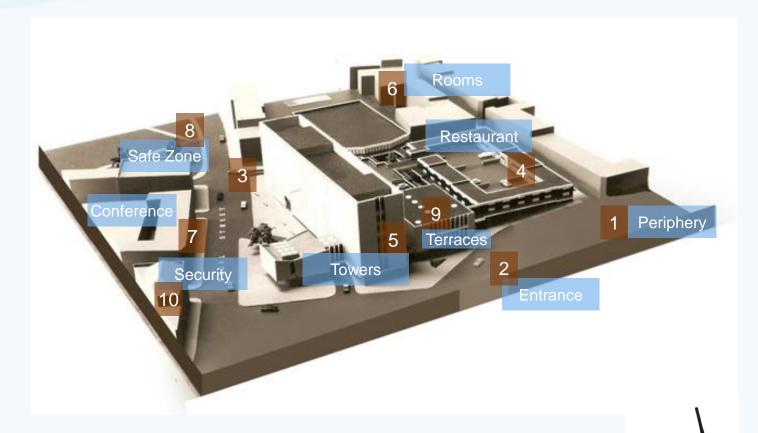

# Security Solutions

- Periphery Surveillance
  Create additional surveillance around the premises
- 2 Visitor Management
  Screen visitors and maintain records
- Outdoor Surveillance
  Monitor your premises
- 4 Indoor Surveillance
  Monitor discreet places
- 5 Public Address System
  Easy communication across your network
- Fire, Gas & Smoke Leakage
  Protect your building from any mishap
- 7 Secure Access System
  Biometric or Facial Recognition based entry
- 8 Intrusion Detection & Alarm System
  Set up safe zones in your premises
- 9 Common Area Appliance Control
  Lights that switch on automatically as you walk by
- Centralized Control Station
  Monitor & Control through a unified single interface