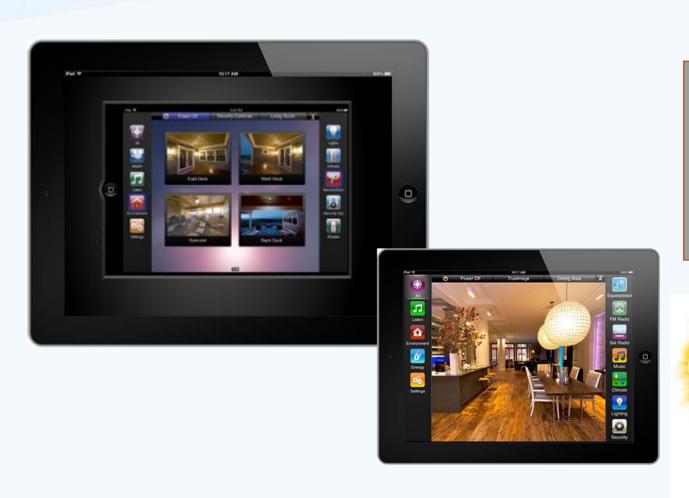

## Smart Home Automation

- Retrofit & Wireless
- Energy Savings & Management
- Remote Access Smart Phones or Devices and via Internet or Cloud
- The Green Factor

Lighting & Scene

Climate & HVAC

Audio & Video Security & Surveillance

Curtain & Appliances

Water & Garden

Cost effective,
Retrofit & Wireless

Remote Access

Smart Phone / Tablets

Energy Management
The Green Factor