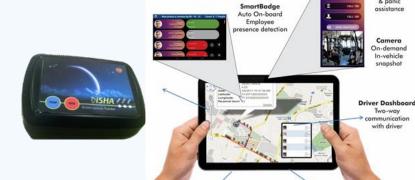

#### Tracking Movements for safety

- Netsoft has partnered with Politron to give a complete Safety solution based on RFID or other communication networks.
- > Netsoft's solutions under the brand name 'SafeTrack' includes:
  - KidSafe Vehicle & Student Tracking System.
  - SmarTrack Vehicle & Employee Tracking System with special module for cab management.
  - Walkfree Human or Asset Tracking within the campuses or specific locations.
- SafeTrack is a cloud based solution with user interface on browser or on mobile smart devices, with alerts messages – SMS / Email / Push notification.

- Safety solution for the kids tracking who travel in school / private Vehicles.
- Advanced GPS tracking solution with two way communication features with driver and parents (optional).
- A reliable solution to track the children exact location in the move or at school.
- State of the art technology uses Tablet or Smart Phones for the solution.
- Remote Web monitoring and control
- Smart driver dash board
- Guides driver to next kid pickup
- Fully automated with O manual interruption.