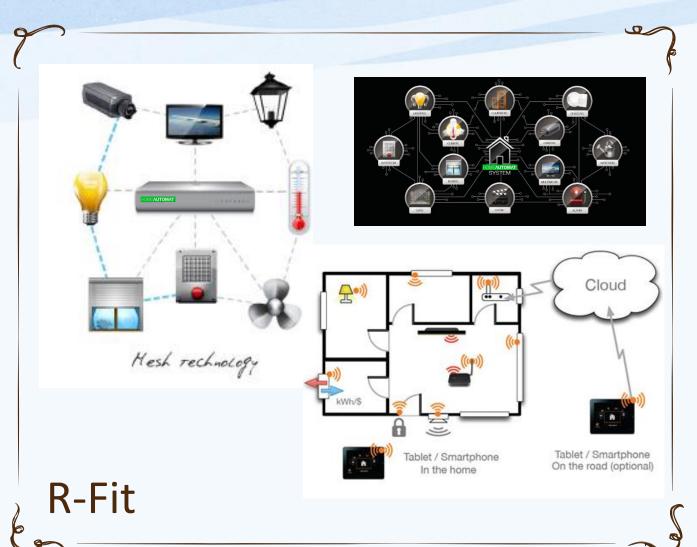

### General

- Eco-Friendly
- Ease of use
- Elegant design Wi-fi based works on LAN (no internet required)
- Module based Sales & Simple Licensing Model
- Customized

R-Fit

- Wireless, Retrofit
- Best and scalable Solution

### Features

9

- Manages up to 70-300 devices
- 500mhz 1.6Ghz Processor, 128MB 1GB RAM
- \* Wi-Fi Router, USB, WAN, LAN Port(s), Recovery Disc

HOMENUTOMAT

- Wireless & Retrofit Technology
  - Mesh Technology
  - Relay ON / OFF Control
  - Dimmer Control
  - RGBW Controller
  - IR (infra red) or Remote Module
  - Sensors
  - Touch Panels or Remote Control
  - Cameras, DVRS Integration