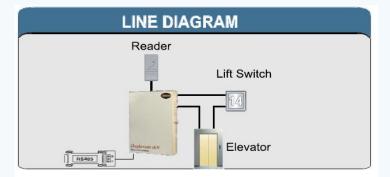

#### Access based Elevator

Secured access to residents.

Visitor, Residents, Maid servant and others has to flash the card and then select the floor to use the lift.