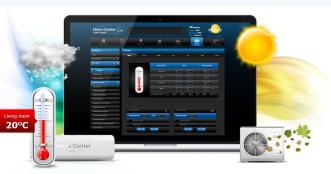

## HOMEAUTOMAT

Smart Home Automation

## HOMEAUTOMAT

## Smart Home Automation

- Retrofit & Wireless
- Energy Savings & Management
- Remote Access Smart Phones or Devices and via Internet or Cloud
- The Green Factor

Lighting & Scene

Climate & HVAC

Audio & Video Security & Surveillance