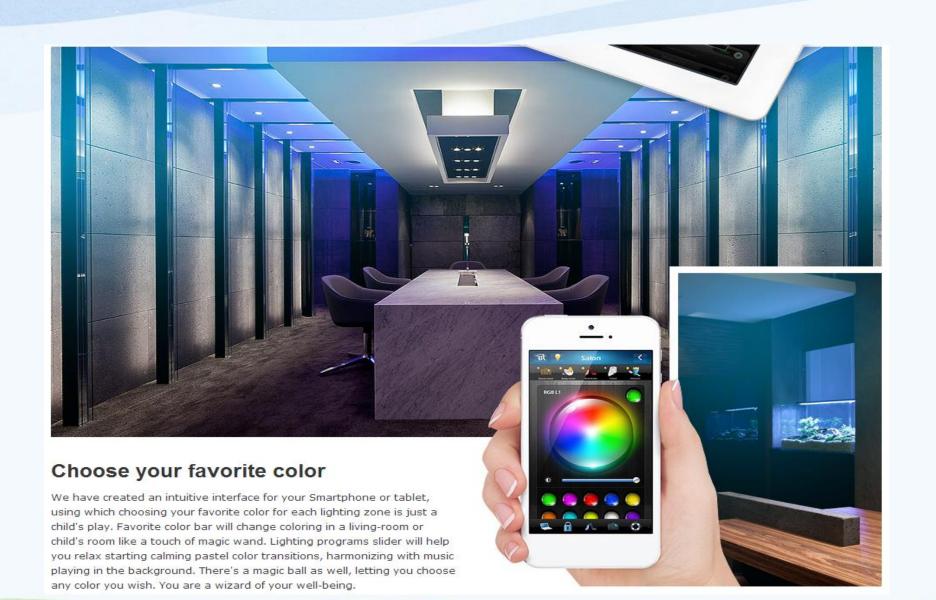

#### LIGHTING

The HomeAutomat System makes it possible for you to control all the lights in the house using your mobile phone screen.

#### CLIMATE

Control the climate in your house, according to your needs and expectations.

#### SCENES

Thanks to the use of scenes, you won't have to perform individual, repetitive activities. Create a scene to automatically trigger many devices.

#### **EQUIPMENT**

Use the HomeAutomat System to control roller blinds, gates, awnings and garden sprinkler systems.